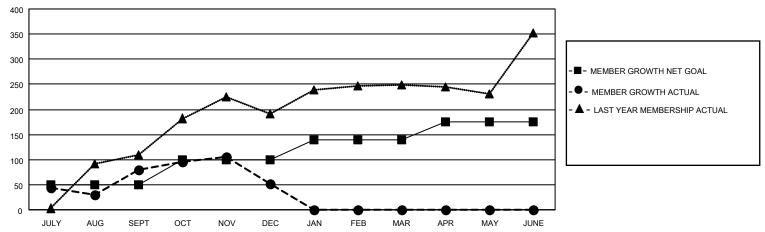

### GOALS AND ACTUAL MEMBERS CUMULATIVE

| DROPPED CLUBS: 9                        | 76 CLUBS OF 128 ADDED 1 OR<br>MORE NEW MEMBERS | GENDER DISTRIBUTION                                               |                                          |  |
|-----------------------------------------|------------------------------------------------|-------------------------------------------------------------------|------------------------------------------|--|
|                                         |                                                | MALE<br>FEMALE                                                    | 1,950 (63.19%)<br>1,135 (36.78%)         |  |
| DROPPED MEMBERS                         |                                                | NON BINARY PREFER NOT TO ANSWER                                   | 0 (0.00%)                                |  |
| DECEASED 7                              |                                                | THE EKINOT TO ANOWER                                              | 1 (0.0070)                               |  |
| CLUB CANCELLED 104                      | CLICK HERE FOR CUMULATIVE                      | TOTAL FAMILY UNIT MEMBERS                                         | 3 272                                    |  |
| OTHER 274                               | MEMBERSHIP DATA                                |                                                                   |                                          |  |
| TOTAL 385                               |                                                | FAMILY MEMBERS PAYING HALF DUES 144                               |                                          |  |
| DECEASED 7 CLUB CANCELLED 104 OTHER 274 | CLICK HERE FOR CUMULATIVE                      | FEMALE NON BINARY PREFER NOT TO ANSWER  TOTAL FAMILY UNIT MEMBERS | 1,135 (36.78%)<br>0 (0.00%)<br>1 (0.03%) |  |

## District 404 B1

| Clubs                 |               |           |               | Members               |                        |                         |                                                    |
|-----------------------|---------------|-----------|---------------|-----------------------|------------------------|-------------------------|----------------------------------------------------|
| RESULTS FOR 2022-2023 |               |           |               | RESULTS FOR 2022-2023 |                        |                         |                                                    |
| QUARTER               | NEW CLUB GOAL | NEW CLUBS | DROPPED CLUBS | QUARTER MEM           | BER GROWTH NET<br>GOAL | MEMBER GROWTH<br>ACTUAL | DROPPED<br>MEMBERS ACTUAL<br>(including transfers) |
| JULY/AUG/SEPT         | 2             | 5         | 2             | JULY/AUG/SEPT         | 50                     | 188                     | 95                                                 |
| OCT/NOV/DEC           | 1             | 2         | 7             | OCT/NOV/DEC           | 50                     | 292                     | 287                                                |
| JAN/FEB/MAR           | 1             | 0         | 0             | JAN/FEB/MAR           | 40                     | 0                       | 0                                                  |
| APR/MAY/JUNE          | 1             | 0         | 0             | APR/MAY/JUNE          | 35                     | 0                       | 0                                                  |