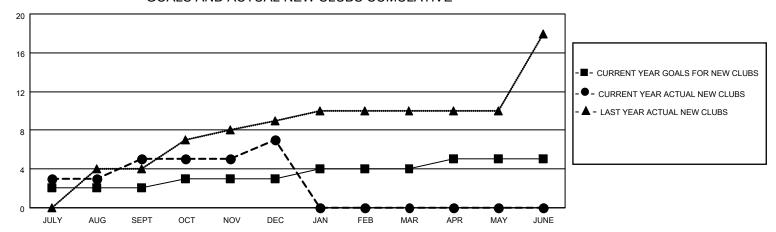

### GOALS AND ACTUAL NEW CLUBS CUMULATIVE

## District 404 B1

| Clubs                 |               |           |               | Members               |                        |                         |                                                    |
|-----------------------|---------------|-----------|---------------|-----------------------|------------------------|-------------------------|----------------------------------------------------|
| RESULTS FOR 2022-2023 |               |           |               | RESULTS FOR 2022-2023 |                        |                         |                                                    |
| QUARTER               | NEW CLUB GOAL | NEW CLUBS | DROPPED CLUBS | QUARTER MEM           | BER GROWTH NET<br>GOAL | MEMBER GROWTH<br>ACTUAL | DROPPED<br>MEMBERS ACTUAL<br>(including transfers) |
| JULY/AUG/SEPT         | 2             | 5         | 2             | JULY/AUG/SEPT         | 50                     | 188                     | 95                                                 |
| OCT/NOV/DEC           | 1             | 2         | 7             | OCT/NOV/DEC           | 50                     | 292                     | 287                                                |
| JAN/FEB/MAR           | 1             | 0         | 0             | JAN/FEB/MAR           | 40                     | 0                       | 0                                                  |
| APR/MAY/JUNE          | 1             | 0         | 0             | APR/MAY/JUNE          | 35                     | 0                       | 0                                                  |